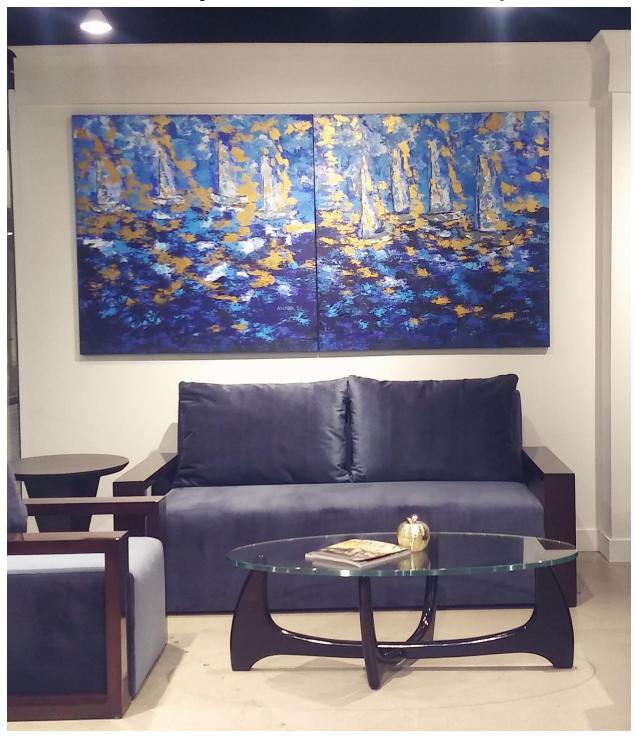

York abstract expressionism, the most prominent art current shaping the mid 20th century, after the second world war, and extending to present times. ADINNA® started drawing and painting as a child. Growing up in a family of artisans originally from Transylvania, she was educated in the practice of arts and artisan crafts from an early age. She finds her inspiration in nature and the time spent at her family country homes, learning the creation of decorative objects from Earth-based ingredients. Situated on ancient grounds with breathtaking natural beauty, she grew up surrounded by myths and legends, wisdom teachings and art. Memories, the light, feelings, colors and textures, are all expressed in her paintings and photography.

#### 1. NEW WORLD, Acrylic, Metallic 48 x 48 inch, 2 piece







#### 2. THE EVENT , Acrylic, 48 x 72 inch, 2 piece











# 3. CROUCHING TIGER, HIDDEN DRAGON, Acrylic, 48 x 30 inch, 2 piece





#### 4. SUN CYCLE, Acrylic, 48 x48 inch



#### 5. EARTH, Acrylic, 72 x 48 inch





#### 6. SECRETS IN THE SAND, Mixed Media, 20 x 20, 2 pieces



#### 7. ABSTRACT FLOWER MEADOW, Acrylic, 24 x 24







#### 8. PEACE, Acrylic Gold LEAF, 16 x 48 2 Piece



## 9. INSIDE YOUR MIND, Heavy Texture Acrylic 16 x 48 inch, 2 piece





### 10. ON THE WAY BACK HOME, Acrylic Resin, 36 X 36 INCH



#### 11. HIMALAYAN TEMPLE, Acrylic Metallic, 16 x 20 inch



#### 12. LIFE IS SAILING, Acrylic, 36 X 36 inch



#### 13. Tiamat, Mixed Media, 48W x 36H inch



14. Cannes, Mixed Media, 36 x 36 inch



15. ECSTASY, Mixed Media Oil base, 36 x 36 inch



16.ALCHEMY, Mixe