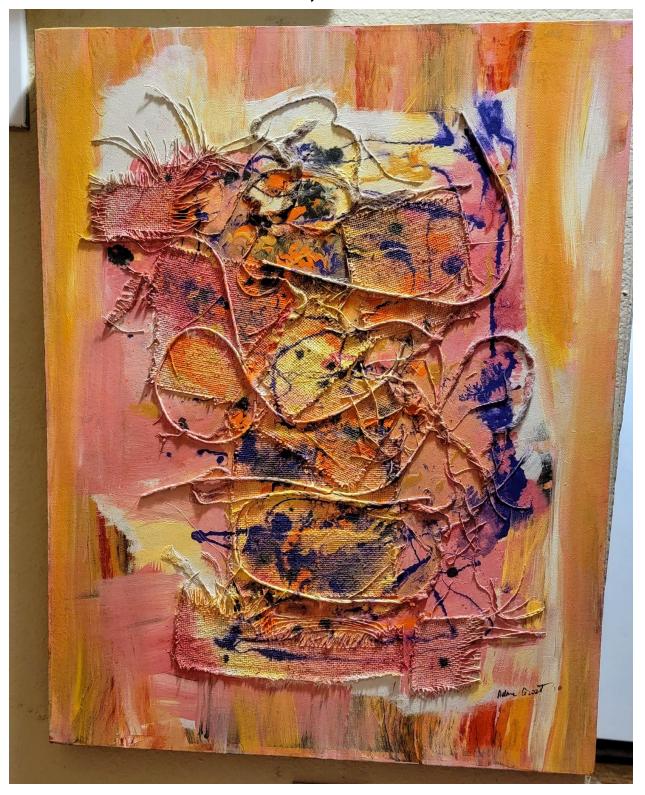

IGER, HIDDEN DRAGON, Acrylic, 48 x 30 inch, 2 piece





#### 4. SUN CYCLE, Acrylic, 48 x48 inch



#### 5. EARTH, Acrylic, 72 x 48 inch





#### 6. SECRETS IN THE SAND, Mixed Media, 20 x 20, 2 pieces



#### 7. ABSTRACT FLOWER MEADOW, Acrylic, 24 x 24







#### 8. PEACE, Acrylic Gold LEAF, 16 x 48 2 Piece



## 9. INSIDE YOUR MIND, Heavy Texture Acrylic 16 x 48 inch, 2 piece





### 10. ON THE WAY BACK HOME, Acrylic Resin, 36 X 36 INCH



#### 11. HIMALAYAN TEMPLE, Acrylic Metallic, 16 x 20 inch



#### 12. LIFE IS SAILING, Acrylic, 36 X 36 inch



#### 13. Tiamat, Mixed Media, 48W x 36H inch



14. Cannes, Mixed Media, 36 x 36 inch



15. ECSTASY, Mixed Media Oil base, 36 x 36 inch



16.ALCHEMY, Mixed Media, Resin Top 22" x 28"



#### 17. ABSTRACT LOVE POEM, Mixed Media 22" x 28"